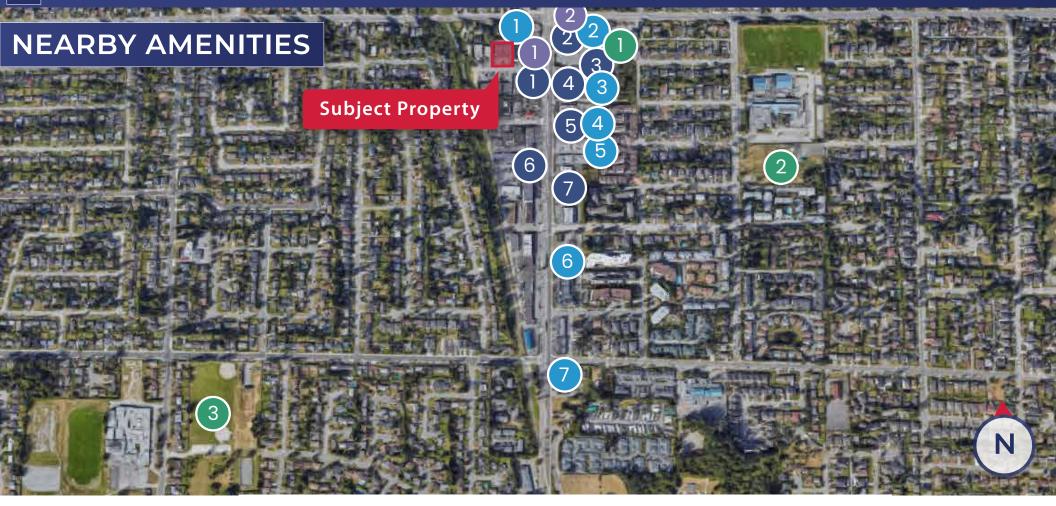

#### **FOOD & DRINK**

- 1 Pamir Afgan Cuisine
- 2 Spice Club Indian Cuisine
- 3 Subway
- 4 Taste of Lahore Restaurant
- Om Sai Sweet
- 6 Prime Hut Pizza
- Wendy's

#### **SHOPS & SERVICES**

- 1 Island Town Food Grocery
- Parm and Spice Grocers
- 3 Dollarama
- 4 RBC Royal Bank
- 5 Renedy's Rx-Careboost Pharmacy
- 6 ScottCare Pharmacy
- 7 Circle K

#### **PARKS & RECREATION**

- Fit4Me
- 2 Moffat Memorial Park
- 3 Delview Park

#### **Bus Stops**

- SB Scott Rd @ 96 Ave
- 2 EB 96 Ave @ Scott Rd