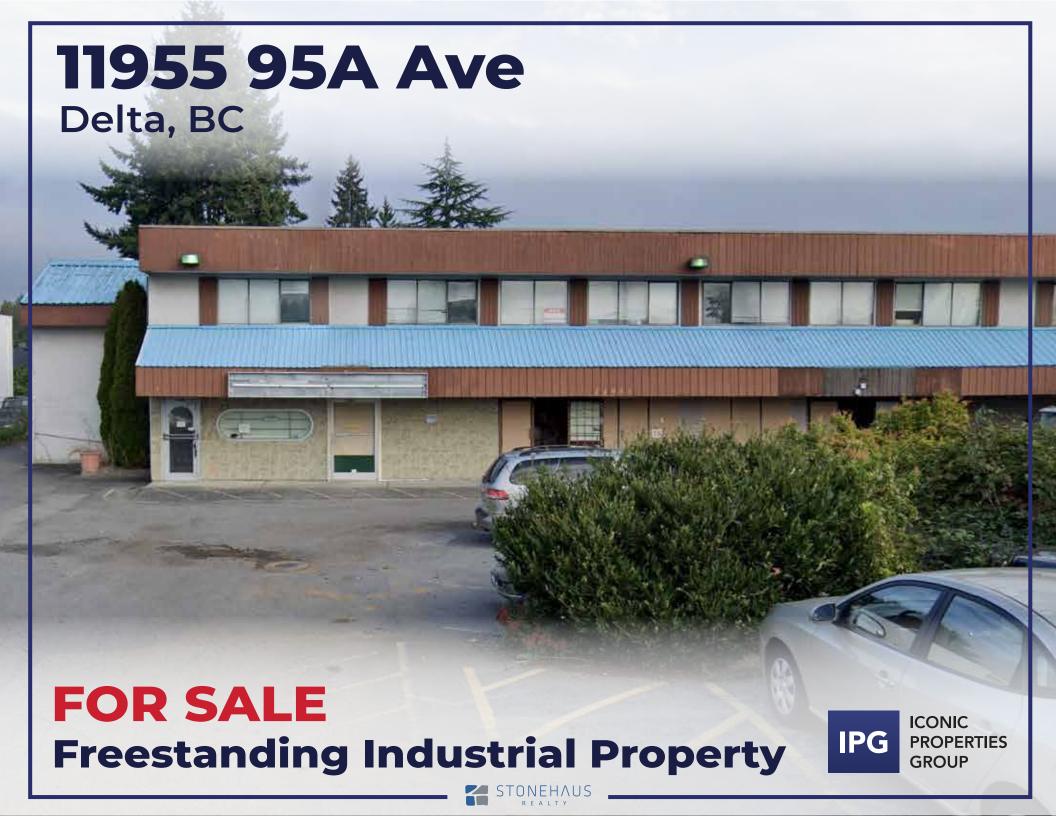

Iconic Properties Group proudly presents this freestanding industrial building with significant development potential in North Delta - along the rapidly evolving Scott Road Corridor.

This property is currently designed as a multi-tenant industrial building, making it a versatile choice for investors seeking a stable industrial investment or for owner-users looking to operate their own business in a prime location.

The expansive lot offers abundant parking spaces, providing convenience for tenants. Additionally, the property holds future potential as a key component of a high-density development land assembly, enhancing its long-term value and appeal.

| CIVIC ADDRESS       | 11955 95A Ave, Delta, BC   |  |
|---------------------|----------------------------|--|
| PID                 | 017-999-472                |  |
| NEIGHBOURHOOD (NCP) | North Delta                |  |
| ZONING              | l2 - Low Impact Industrial |  |
| YEAR BUILT          | 1977                       |  |
| LAND SIZE           | 21,961 sqft                |  |
| BUILDING SIZE       | 14,069 sqft                |  |
| ОСР                 | Special Development Area   |  |
| PROPERTY TAX (2023) | \$43,693.15                |  |
| ASKING PRICE        | Contact Listing Agent      |  |