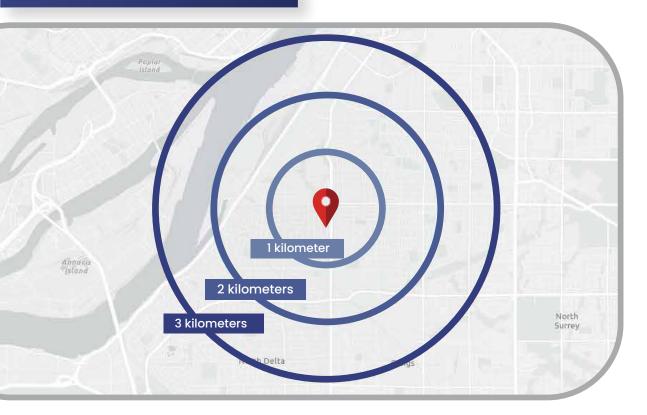

## **DEMOGRAPHICS**

| Distance                                | 1 km      | 2 km      | 3 km      |
|-----------------------------------------|-----------|-----------|-----------|
| Population (2024)                       | 14,354    | 40,414    | 75,066    |
| Population (2025)                       | 14,507    | 40,716    | 75,945    |
| Projected Annual Growth (2024 - 2025)   | 1.06%     | 0.74%     | 1.17%     |
| Median Age                              | 35.7      | 36.0      | 36.1      |
| Average Household<br>Income (2024)      | \$130,188 | \$128,037 | \$127,452 |
| Average Persons Per<br>Household (2024) | 3.4       | 3.4       | 3.4       |