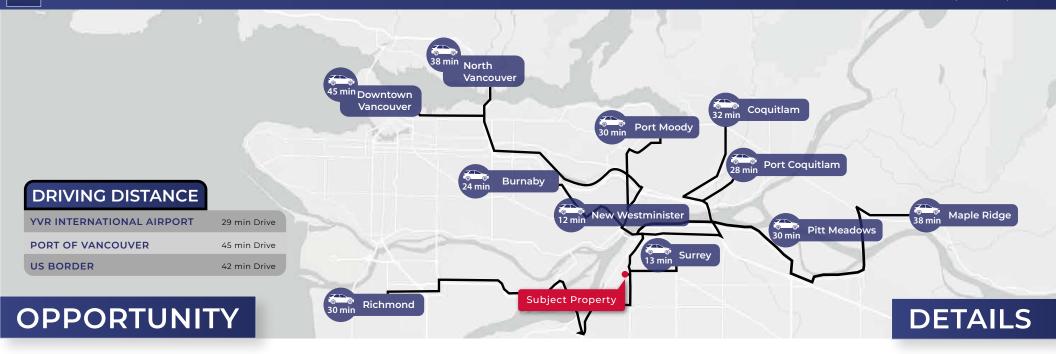

# LOCATION

Located along North Delta's Scott Road Corridor, this property is strategically positioned to connect with Surrey's rapidly evolving Bridgeview and City Centre neighbourhoods. Its prime location offers excellent access to key transportation routes, including the upcoming new Pattullo Bridge, Highway 17, and the Scott Road SkyTrain Station, making it highly accessible for both business operations and commuting.

The surrounding area is bustling with a variety of shopping malls, restaurants, and services, providing ample amenities for tenants and visitors. Its proximity to the center of Surrey, just a few minutes' drive away, further enhances its appeal as a convenient and attractive location.